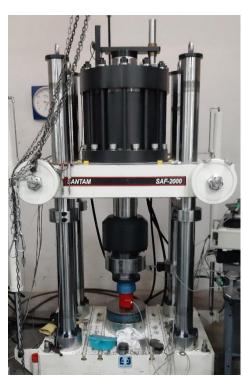

Manufacturer SANTAM

Model SAF-2000

Capacity 200 ton

Facility Uniaxial Strength Determination Apparatus

Manufacturer Azmoon

Model Servotronic

Capacity 200 ton

Facility Uniaxial & Triaxial Test Jack (Semi-Automatic)