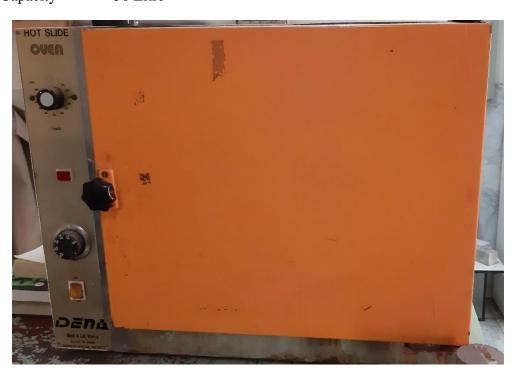

Manufacturer Dena

Capacity 50 Litre

Facility Polarizing Microscope

Manufacturer BW Optics

Model XPT7

Magnifications 100, 250, 400, 630 X