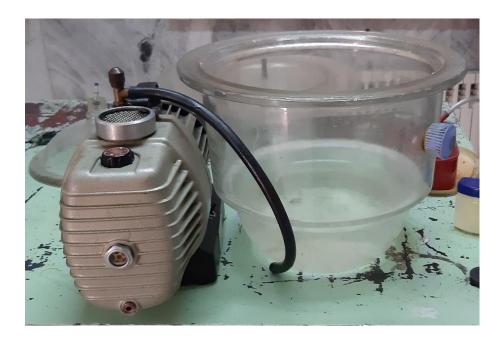

Manufacturer Heico Model 72.396

Dimension 48 to 76 mm

Facility Vacuum Pump

Manufacturer REFCO

Model RD-8A

Vacuum Pressure 0.05 mbar

Facility Digital Balance

Manufacturer AND