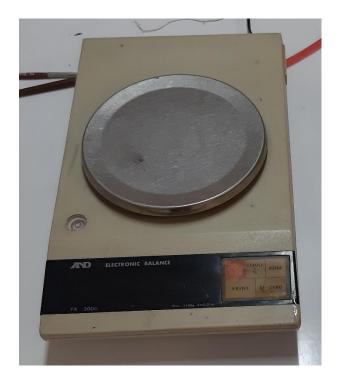

Manufacturer Heico Model 72.396

Dimension 48 to 76 mm

Facility Vacuum Pump

Manufacturer REFCO

Model RD-8A

Vacuum Pressure 0.05 mbar

Facility Digital Balance

Manufacturer AND

Model HR 72.25

Capacity 3200 gr

Precison 0.01

Facility Three Beam Balance

Manufacturer OHAUS

Capacity 2610 gr

Precision 0.1

Facility Schmidt Hammer