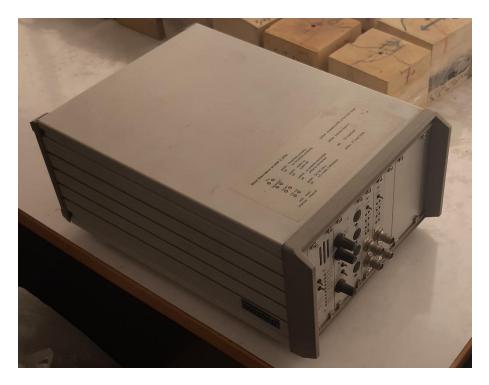

Manufacturer Heico

Model HR 46.20

Type L

Facility Acoustic Emission Apparatus

Manufacturer Vallen

Model AMSY-5

Sensor 4

Facility Ultrasonic Wave Speed Measuring Apparatus