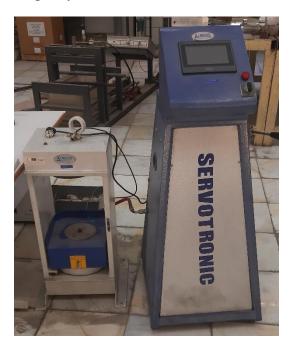

Manufacturer SANTAM

Model SAF-2000

Capacity 200 ton

Facility Uniaxial Strength Determination Apparatus

Manufacturer Azmoon

Model Servotronic

Capacity 200 ton

Facility Uniaxial & Triaxial Test Jack (Semi-Automatic)