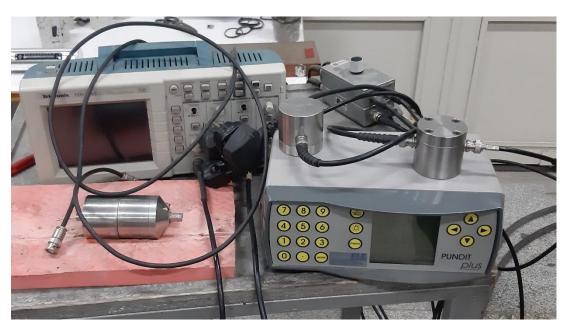

Manufacturer Pundit

Model Plus

Wave Type Shear (S-Wave) & Compression (P-Wave)

Sensor Limit Load 200 KN

Facility Oven Apparatus

Manufacturer Azmoon

Capacity 50 Litre

Facility Oven Apparatus