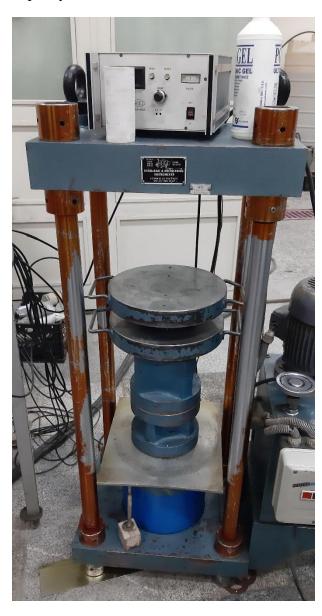

Manufacturer Heico

Dimension 20 mm to 83 mm

Capacity 70 MPa

Facility Hook Triaxial Cell Test

Manufacturer Heico

Dimension 54 mm

Capacity 70 MPa

Facility Brazilian Test Apparatus