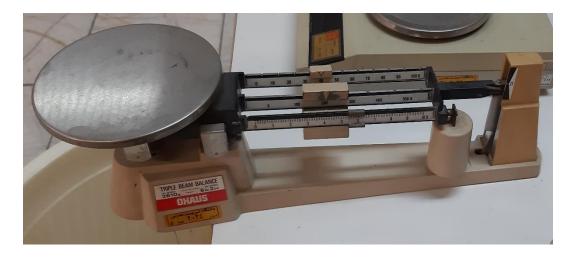

Model HR 72.25

Capacity 3200 gr

Precison 0.01

Facility Three Beam Balance

Manufacturer OHAUS

Capacity 2610 gr

Precision 0.1

Facility Schmidt Hammer