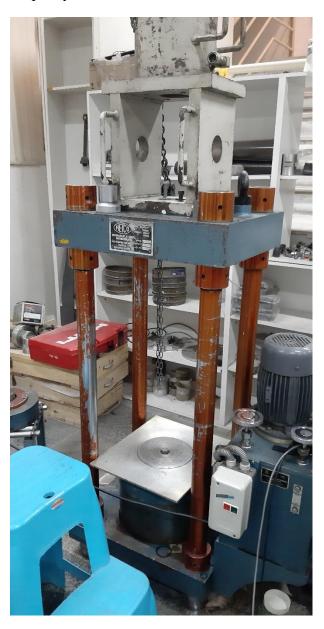

Manufacturer Heico

Model 72.92

Capacity 200 ton

Facility Uniaxial & Triaxial Test Jack (Semi-Automatic)

Manufacturer Heico

Model 72.90

Capacity 100 ton

Facility Universal Triaxial Cell