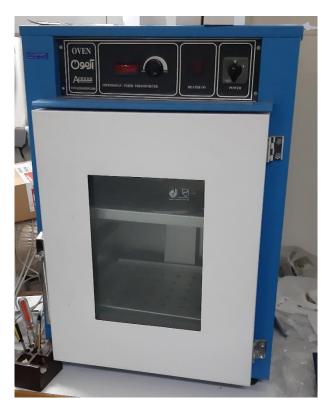

Manufacturer Pundit

Model Plus

Wave Type Shear (S-Wave) & Compression (P-Wave)

Sensor Limit Load 200 KN

Facility Oven Apparatus

Manufacturer Azmoon

Capacity 50 Litre

Facility Oven Apparatus

Manufacturer Dena

Capacity 50 Litre

Facility Polarizing Microscope

Manufacturer BW Optics

Model XPT7

Magnifications 100, 250, 400, 630 X