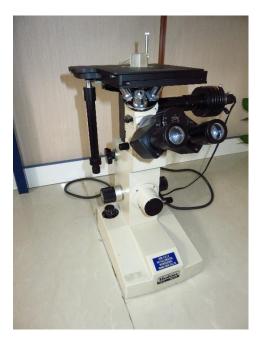

FacilityMetallography Polishing /machineManufacturerTAIF AZERINModelROTOPOL-3Rotational speed0-1000 rpm

FacilityInverted Metallurgical MicroscopeManufacturerUnionModelMC 85763Magnifications50, 100, 200, 400 X