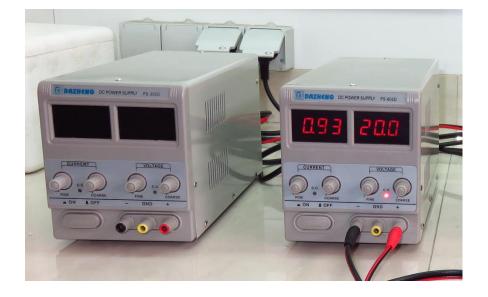

| Facility     | DC Power supply    |
|--------------|--------------------|
| Manufacturer | Dazheng            |
| Model        | PS-305D<br>PS-605D |
| Voltage      | 0-30 v<br>0-60 v   |
| Current      | 0-5 A              |
|              |                    |