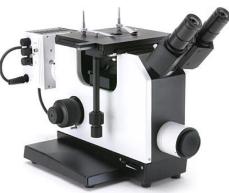

| Facility       | Inverted Metallurgical Microscope |
|----------------|-----------------------------------|
| Manufacturer   | COIC                              |
| Model          | XJP-6A                            |
| Magnifications | 25, 200, 400, 1000 X              |