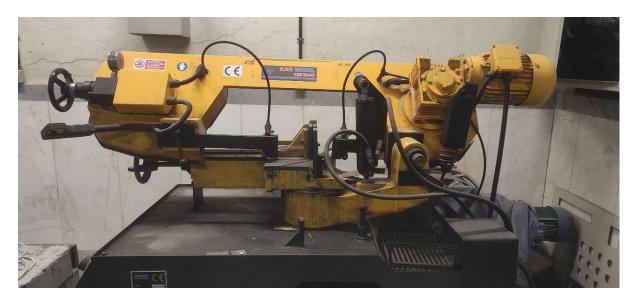

| Facility     | Bandsaw  |
|--------------|----------|
| Manufacturer | KarMetal |
| Model        | 220MDG   |

Facility Manufacturer Model TIG Welding GAAM Electric PSQ400