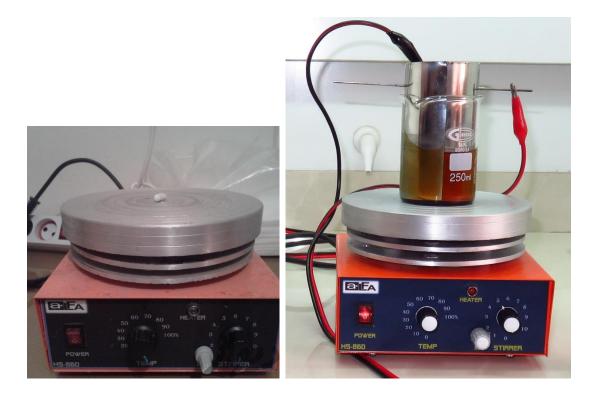

## Failure Analysis and Fracture Mechanics Laboratory (FAMlab)

| Facility     | Hotplate Magnetic Stirrer |
|--------------|---------------------------|
| Manufacturer | AlFa                      |
| Model        | HS-860                    |
| Temp. range  | Room to 100°C             |