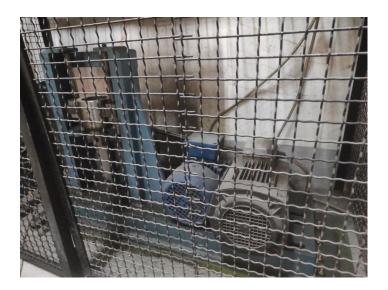

FacilitySurface Mechanical Impact Treatment (SMIT)ManufacturerTarbiat Modares UniversityModelCryogenic and Room Temperature

| Facility     | Surface Mechanical Attrition Treatment (SMAT) |
|--------------|-----------------------------------------------|
| Manufacturer | Tarbiat Modares University                    |
| Model        | Room Temperature                              |