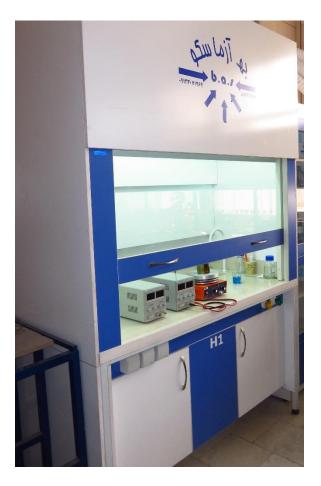

| Facility     | Fume Hood                |
|--------------|--------------------------|
| Manufacturer | b.a.s.                   |
| Model        | Chemical Laboratory Hood |
| Dimensions   | 80*150*240               |