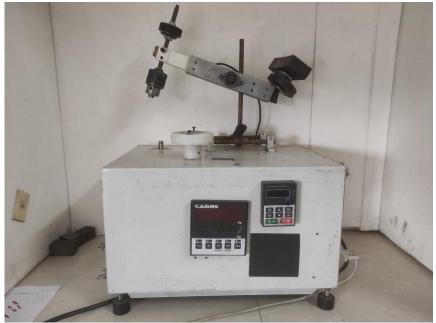

| Facility     | Pin-on-Disk Wear Testing Machine     |
|--------------|--------------------------------------|
| Manufacturer | Tarbiat Modares University           |
| Model        | Environmental- Wet and Dry Wear Test |