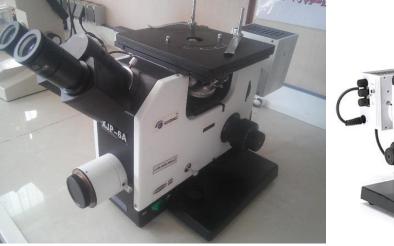

| Facility       | Inverted Metallurgical Microscope |
|----------------|-----------------------------------|
| Manufacturer   | COIC                              |
| Model          | XJP-6A                            |
| Magnifications | 25, 200, 400, 1000 X              |