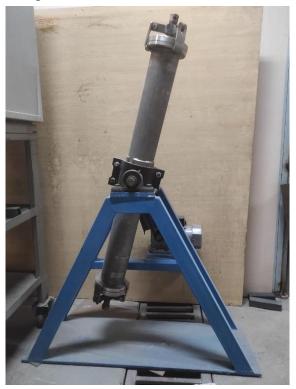

FacilitySurface Mechanical Impact Treatment (SMIT)ManufacturerTarbiat Modares UniversityModelCryogenic and Room Temperature

| Facility     | Surface Mechanical Attrition Treatment (SMAT) |
|--------------|-----------------------------------------------|
| Manufacturer | Tarbiat Modares University                    |
| Model        | Room Temperature                              |