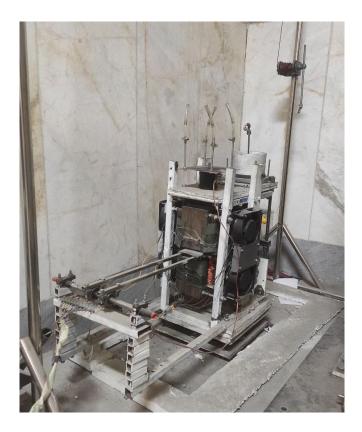

FacilitySurface Mechanical Impact Treatment (SMIT)ManufacturerTarbiat Modares UniversityModelCryogenic and Room Temperature

| Facility     | Surface Mechanical Attrition Treatment (SMAT) |
|--------------|-----------------------------------------------|
| Manufacturer | Tarbiat Modares University                    |
| Model        | Room Temperature                              |

| Facility     | Surface Mechanical Attrition Treatment (SMAT) |
|--------------|-----------------------------------------------|
| Manufacturer | Tarbiat Modares University                    |
| Model        | Room Temperature                              |