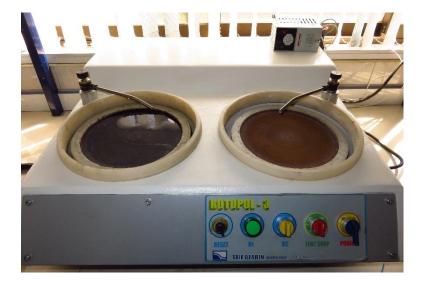

FacilityMetallography Polishing /machineManufacturerTAIF AZERINModelROTOPOL-3Rotational speed0-1000 rpm

FacilityInverted Metallurgical MicroscopeManufacturerUnionModelMC 85763Magnifications50, 100, 200, 400 X